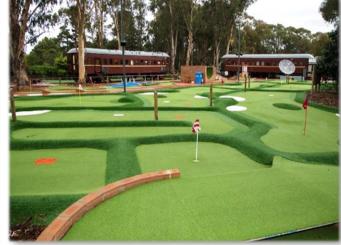

## **KIDS BIRTHDAY PARTIES**

LOOKING FOR A UNIQUE VENUE TO HAVE YOUR CHILDS BIRTHDAY PARTY? YPS PARTY PACKAGES INCLUDE 8 CHILDREN, FOOD, USE OF A FULL-SIZED TRAIN CARRIAGE, HOST & ONLINE INVITATIONS. CHOOSE FROM...

### MINI TRAIN, MINI GOLF, COMBO, FARM PARTIES

Party bags, birthday cake, we can even feed the adults. Just ask us how we can make your little one's special day, special for you as well.

\*See our website for a full list of inclusions and pricing