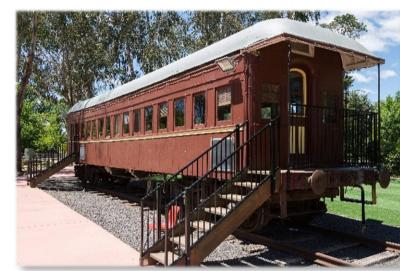

## **KIDS BIRTHDAY PARTIES**

LOOKING FOR A UNIQUE VENUE TO HAVE YOUR CHILDS BIRTHDAY PARTY? YPS PARTY PACKAGES INCLUDE 8 CHILDREN, FOOD, USE OF A FULL-SIZED TRAIN CARRIAGE, HOST & ONLINE INVITATIONS. CHOOSE FROM...